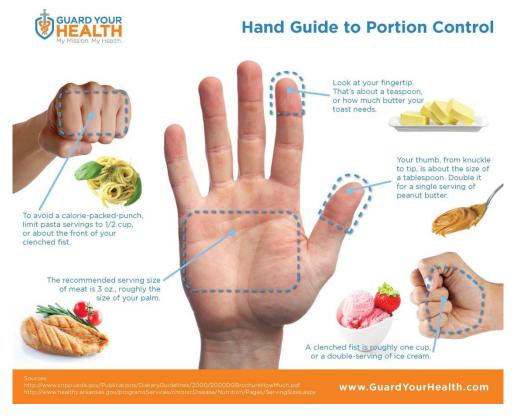

## Just for the HEALTH of it!™

WEEK THREE-Nutrition: Portion Control

How does your plate measure up?! It is very easy to misjudge portion sizes and most restaurants have HUGE portions! So BE CAREFUL and try using this HAND technique!